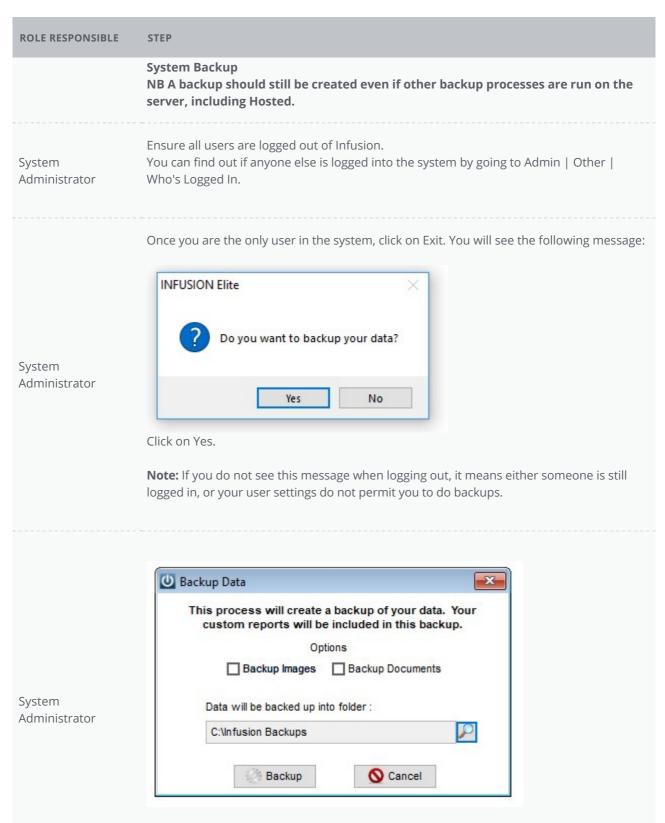

## **Step by Step Instructions**

This procedure can only be run when the user has exclusive access to the system. We recommend it is run at least once per month. In order not to inconvenience other users, we recommend this procedure is run outside of normal business hours.

The procedure can be used for both local installations and Hosted versions of Infusion.

ROLE RESPONSIBLE STEP

<sup>\*</sup> This document is uncontrolled when printed. It is the responsibility of the reader to access the latest copy of this document from empowerbusiness.waywedo.com.