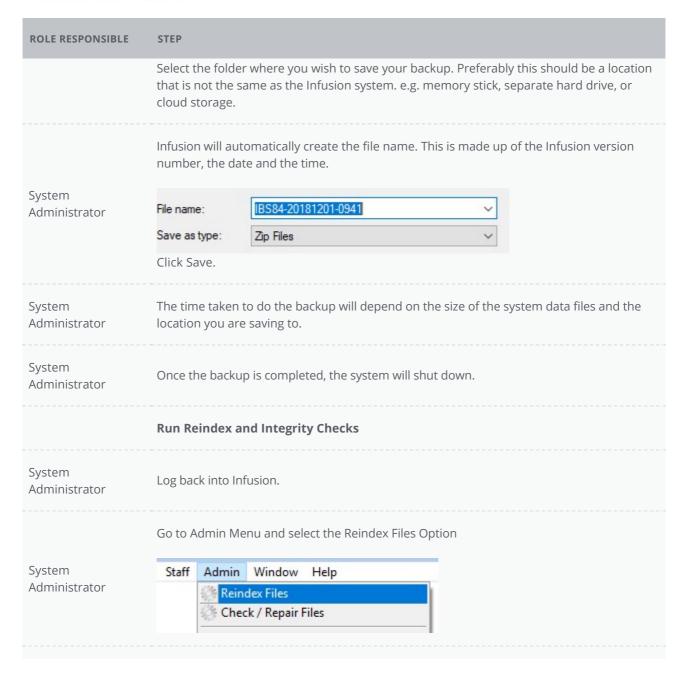

## **Step by Step Instructions**

This procedure can only be run when the user has exclusive access to the system. We recommend it is run at least once per month. In order not to inconvenience other users, we recommend this procedure is run outside of normal business hours.

The procedure can be used for both local installations and Hosted versions of Infusion.

ROLE RESPONSIBLE STEP

<sup>\*</sup> This document is uncontrolled when printed. It is the responsibility of the reader to access the latest copy of this document from empowerbusiness.waywedo.com.