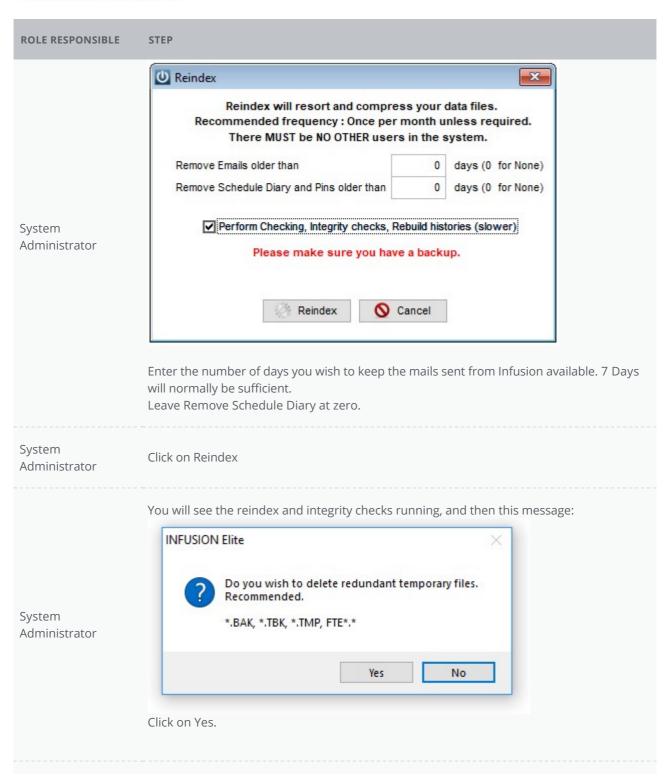

## **Step by Step Instructions**

This procedure can only be run when the user has exclusive access to the system. We recommend it is run at least once per month. In order not to inconvenience other users, we recommend this procedure is run outside of normal business hours.

The procedure can be used for both local installations and Hosted versions of Infusion.

ROLE RESPONSIBLE STEP

<sup>\*</sup> This document is uncontrolled when printed. It is the responsibility of the reader to access the latest copy of this document from empowerbusiness.waywedo.com.