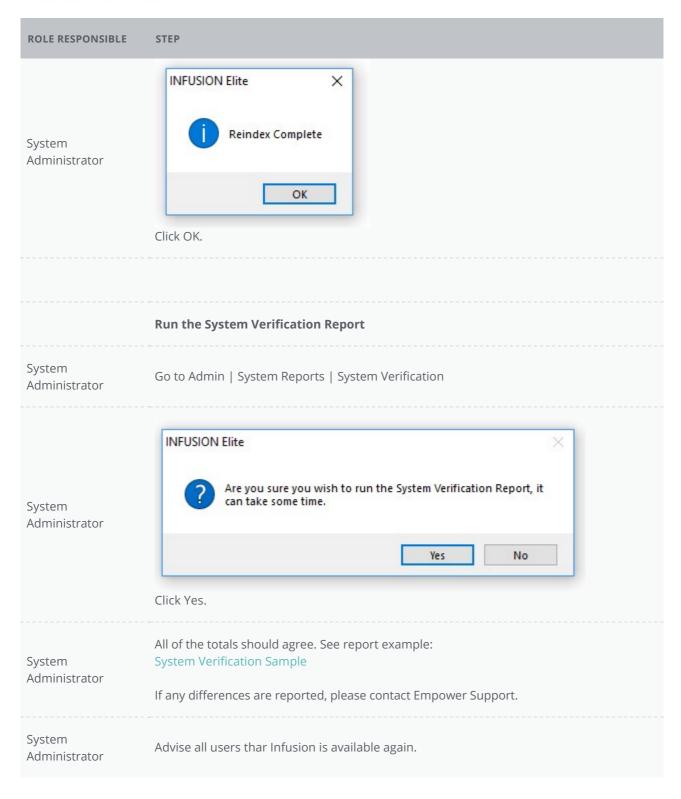

## **Step by Step Instructions**

This procedure can only be run when the user has exclusive access to the system. We recommend it is run at least once per month. In order not to inconvenience other users, we recommend this procedure is run outside of normal business hours.

The procedure can be used for both local installations and Hosted versions of Infusion.

ROLE RESPONSIBLE STEP

<sup>\*</sup> This document is uncontrolled when printed. It is the responsibility of the reader to access the latest copy of this document from empowerbusiness.waywedo.com.